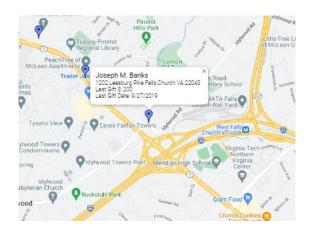

## **Helpful Tips**

- Zoom into any area of the map for greater detail.
- Click on one of the blue pins to see the record's information.
- Click on the record's name to open their Full Profile in a new window.