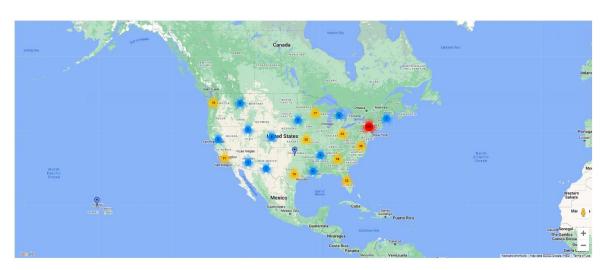

## **FAQ - People Search Map It Feature**

The **People Search Map It** feature displays your resulting records on a map, allowing you to visualize your donors and prospects. Gather insights on all database records, get a quick snapshot of where your major areas of presence are, review what areas may need more attention, and much more!

## **People Search Map It**

- 1. To get started, go to the **People Dashboard** and click to access the **People Search**.
- 2. Enter filter criteria for the **People Search** like normal and click
- 3. The results will preview on the screen with options at the footer of the screen. Click show a list of options and click **Map It**.
- 4. The map will open and display the first 500 records from your search results.