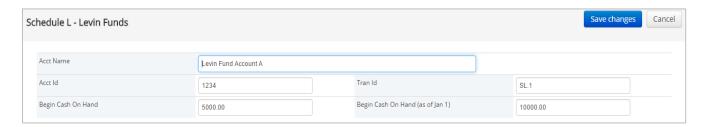

### **Establishing Levin Funds Accounts in Schedule L:**

First, you will need to add/complete a record in Schedule L for the Levin Fund account(s) you're trying to report receipts/disbursements for.

You have the following options in Schedule L: **Add**, **Import**, **Duplicate**, **Export**. If you don't have an excel file to import or an existing Schedule L account to duplicate, click the **Add** button, complete the fields, and click the **Save Changes** button.

To link the report's Schedule L to a receipt or expenditure, include the same **Acct ID** from Schedule L under the transaction's **Levin Fund Account ID** field.

\*\*Please note: You cannot use the **Import from Crimson** button when adding Levin Funds receipts/expenditures in Schedule A and B because that data currently isn't capable of being stored in Crimson.