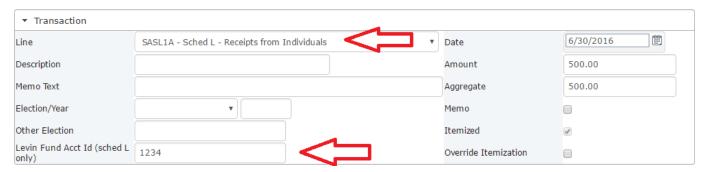

## Entering Levin Funds Receipts (Schedule L-A) and/or Disbursements (Schedule L-B):

Next, you will need to add the Levin Funds receipts and/or disbursements under Schedule A and Schedule B.

You'll add Levin Funds receipts and/or disbursements in the same manner as a normal transaction (via the **Add**, **Import**, or **Duplicate** buttons within Schedule A and B), but you will need to select the correct Schedule L-A or Schedule L-B FEC line number *AND* link the report's Schedule L account you established earlier under each receipt/expenditure.

To link the report's Schedule L to a receipt or expenditure, include the same **Acct ID** from Schedule L under the transaction's **Levin Fund Account ID** field.

\*\*Please note: You cannot use the **Import from Crimson** button when adding Levin Funds receipts/expenditures in Schedule A and B because that data currently isn't capable of being stored in Crimson.

#### **Schedule L-A FEC line numbers:**

- SASL1A Sched L Receipts from Individuals
- SASL2 Sched L Other Receipts